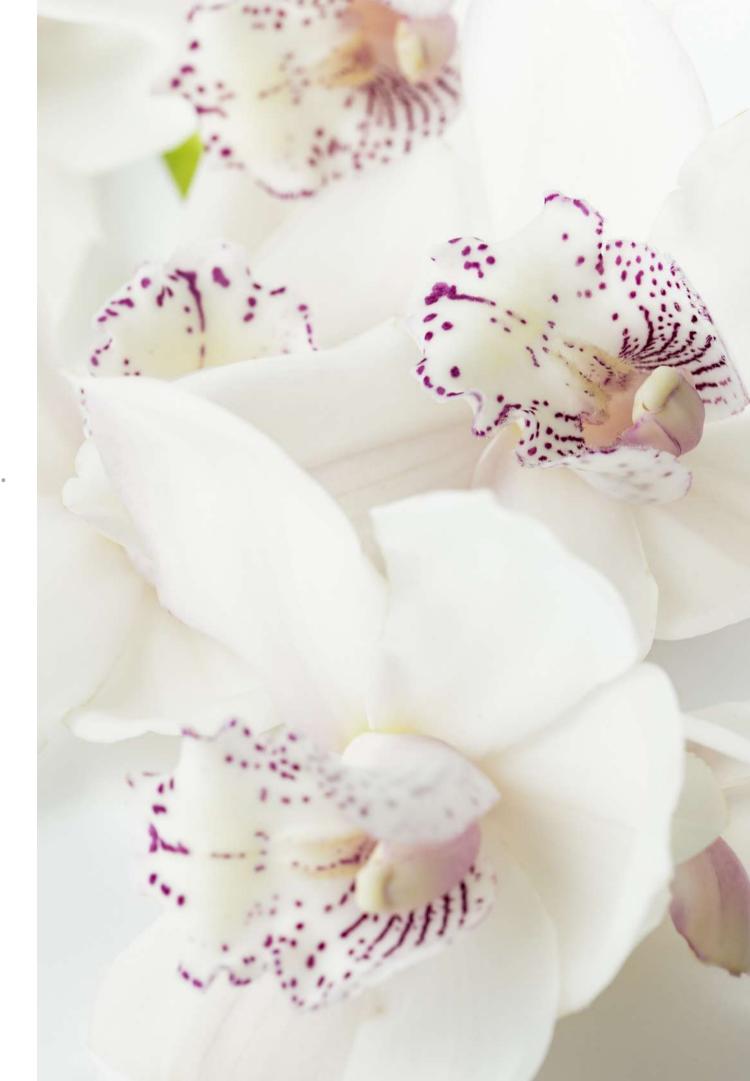

# ENDLESS POSSIBILITIES

Eternal Flowers can be used in a vast array of situation.

As loose heads, pre-made arrangements, long-stem bouquets, anything is possible. The preserved flower variety we use includes but is not limited to:

Amarnths

Roses

Gardenias

Garden Roses

Hydrangeas

Ivy

Orchids

Olive tree branches