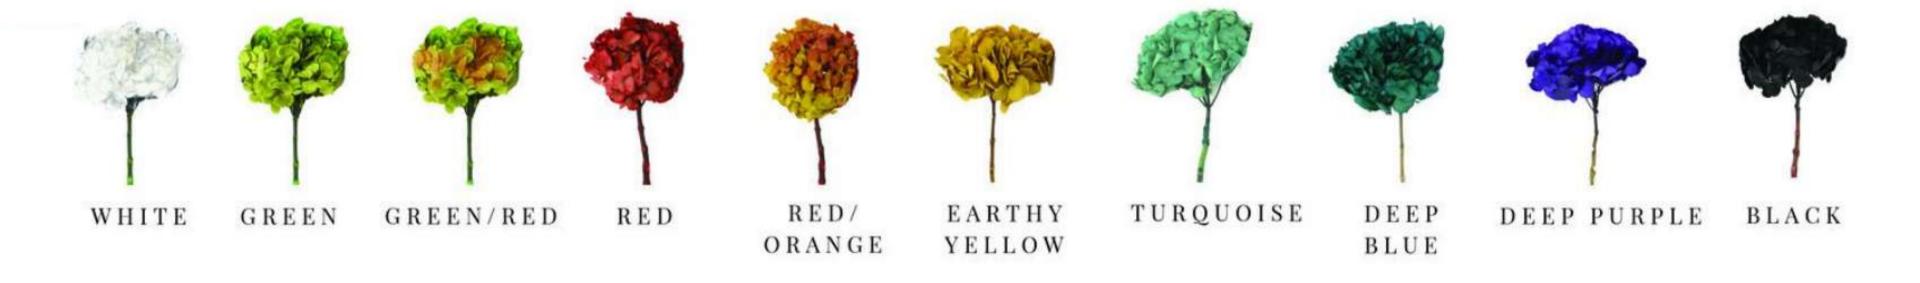

# ENDLESS POSSIBILITIES

Eternal Flowers can be used in a vast array of situation.

As loose heads, pre-made arrangements, long-stem bouquets, anything is possible. The preserved flower variety we use includes but is not limited to:

Amarnths

Roses

Gardenias

Garden Roses

Hydrangeas

Ivy

Orchids

Olive tree branches

Chrysanthemum

Lilies

Lilies

Dahlias

Carnations

Eucalyptus

Fern

Ruscus

Palm trees

Various laves

Inquire for more!