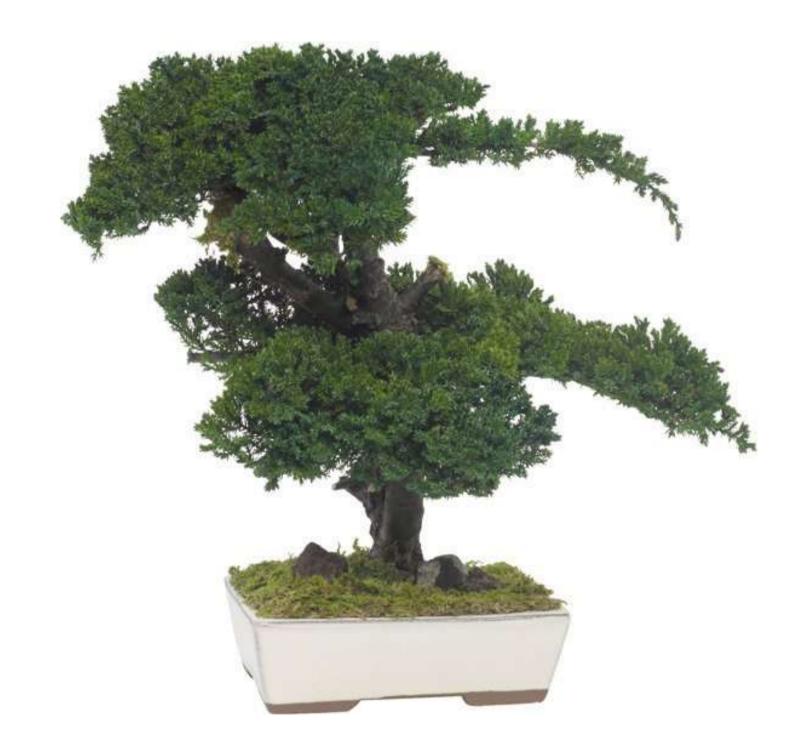

# ENDLESS POSSIBILITIES

Eternal Flowers can be used in a vast array of situation.

As loose heads, pre-made arrangements, long-stem bouquets, anything is possible. The preserved flower variety we use includes but is not limited to: