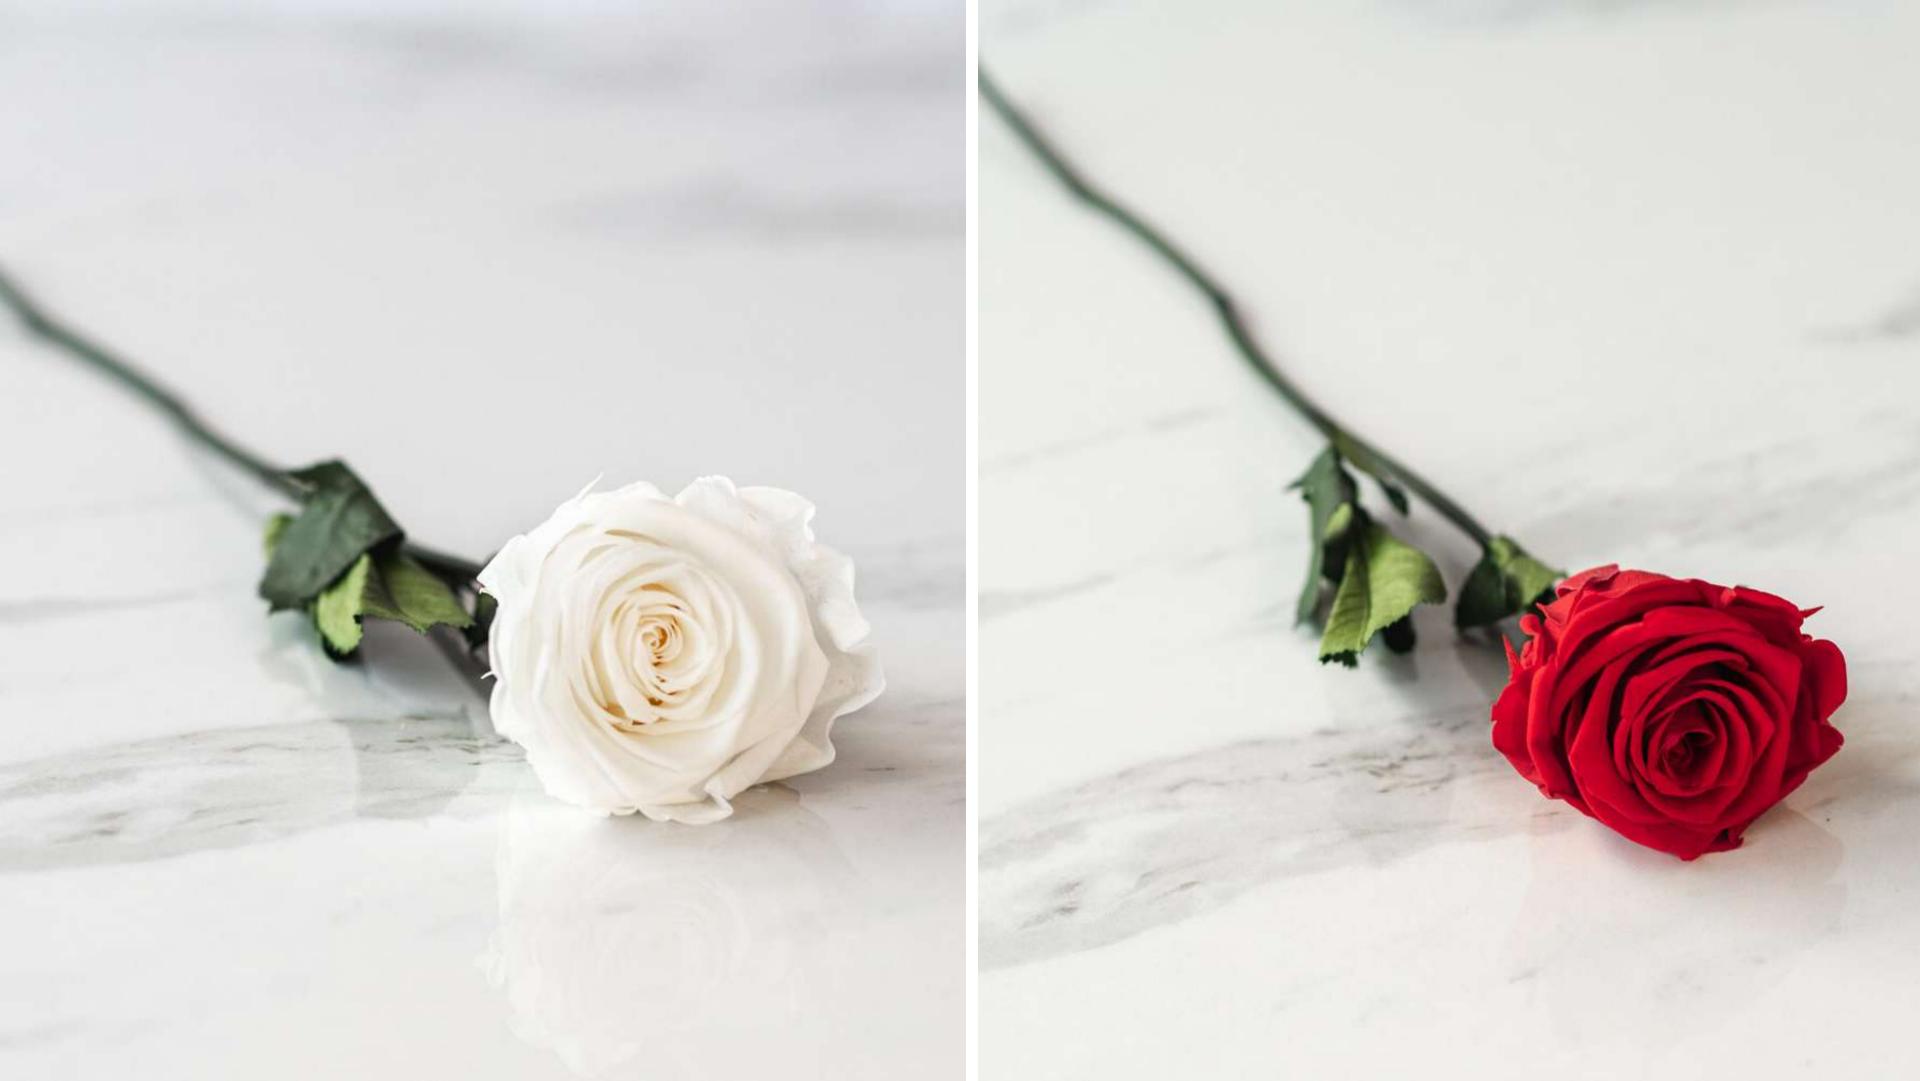

# WHEN SCIENCE MEETS NATURE

Eternal flowers are real, natural flowers that have been harvested at their most perfect shape and treated with a specific mixture of 100% plant-based, biodegradable preservation formula.

This formula replaces the flower's natural porperties effectively creating a unique and 100% natural product that will stay fresh and beautiful for months on end, without watering or light.

DEEP RED

RASPBERRY