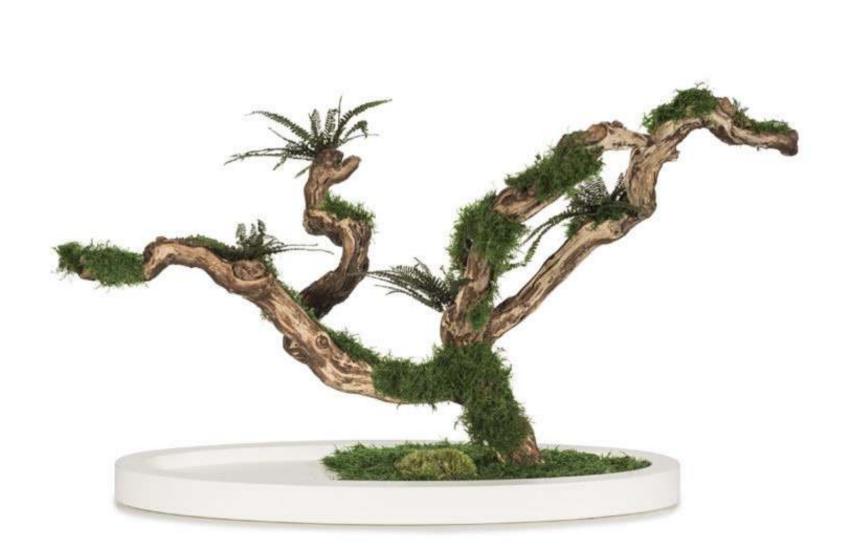

# ENDLESS POSSIBILITIES

Eternal Flowers can be used in a vast array of situation.

As loose heads, pre-made arrangements, long-stem bouquets, anything is possible. The preserved flower variety we use includes but is not limited to: