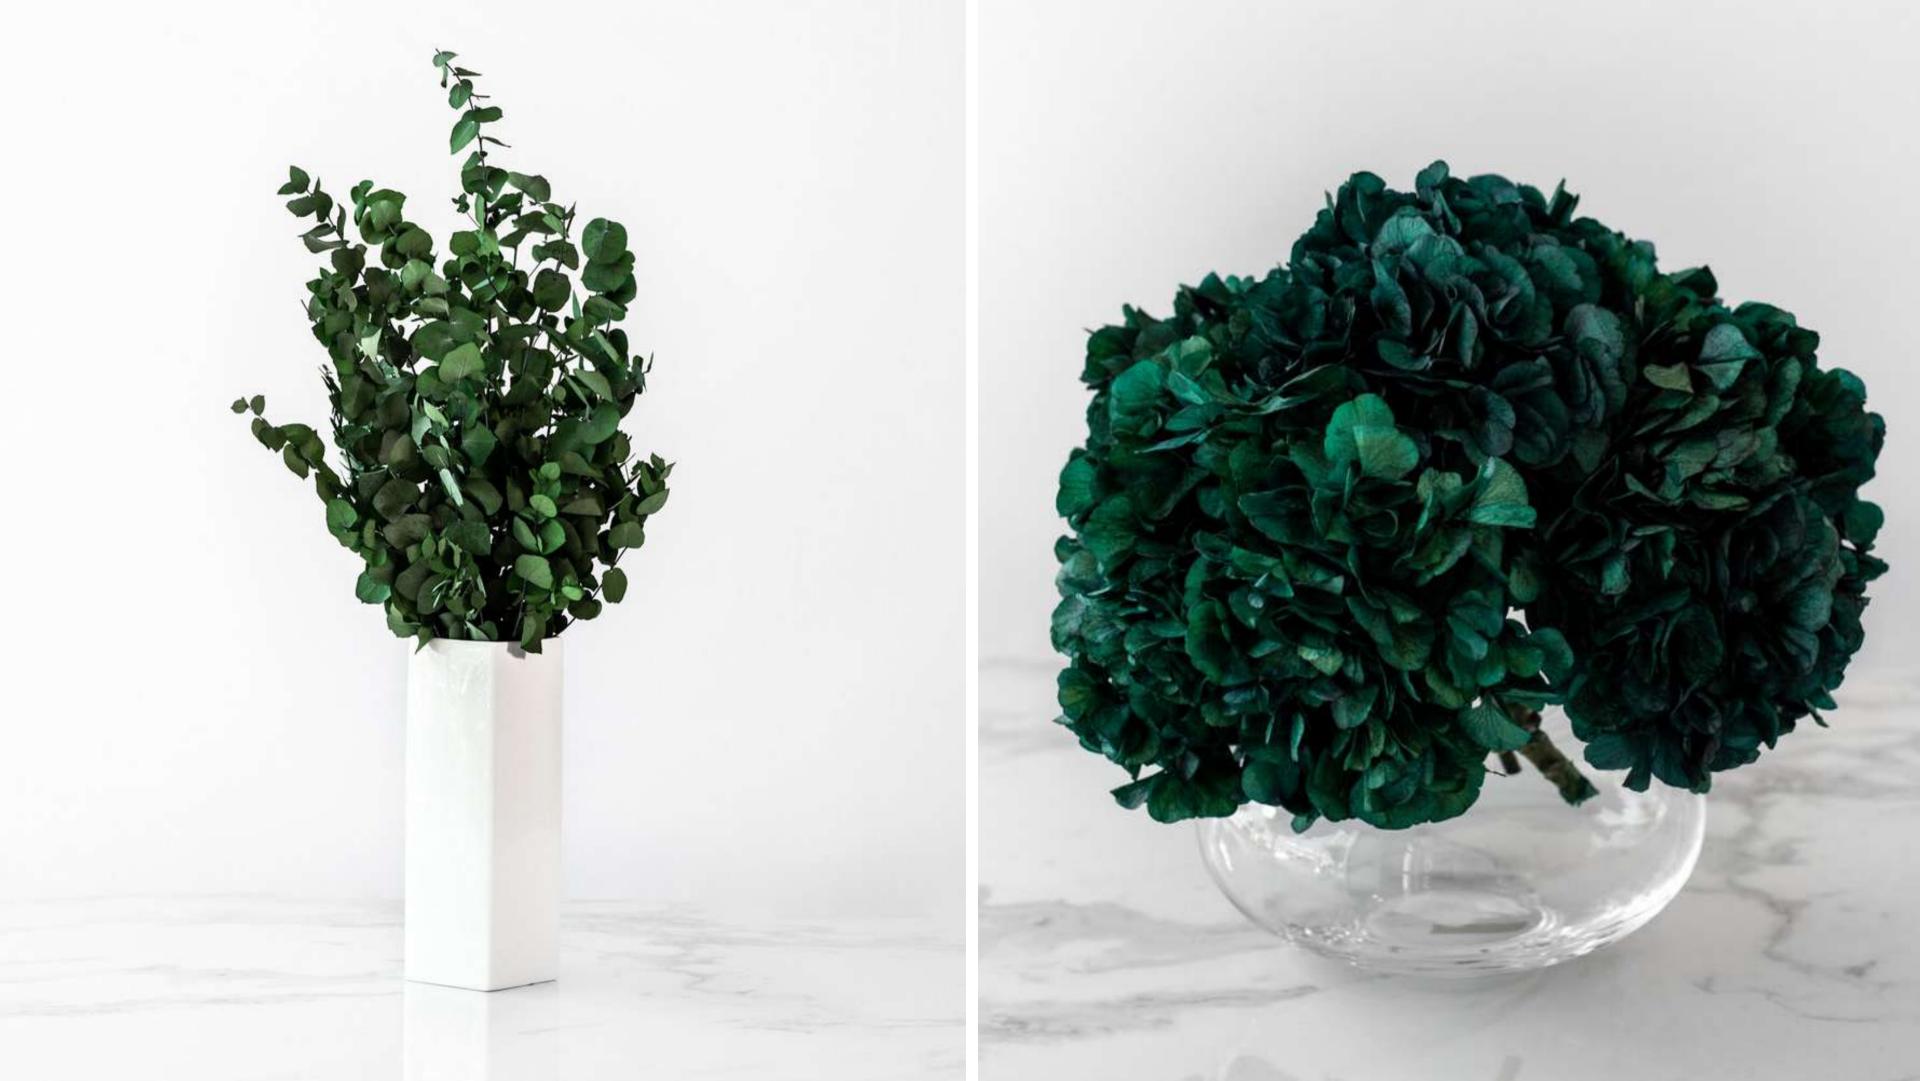

# ENDLESS POSSIBILITIES

Eternal Flowers can be used in a vast array of situation.

As loose heads, pre-made arrangements, long-stem bouquets, anything is possible. The preserved flower variety we use includes but is not limited to:

Amarnths

Roses

Gardenias

Garden Roses

Hydrangeas

Ivy

Orchids

Olive tree branches

Chrysanthemum

Lilies

Lilies

Dahlias

Carnations

Eucalyptus

Fern

Ruscus

Palm trees

Various laves

Inquire for more!